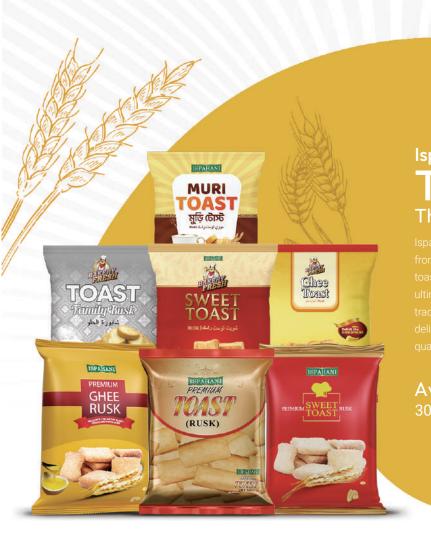

# Ispahani Toasts

#### The Crunch that Wakes You Up

Ispahani Foods Limited offers a wide range of toast biscuits, from the classic premium toast to gourmet toasts and sweet toast. When paired with a cup of fair-trade tea, it becomes the ultimate soul indulgence. Ispahani toasts transform your traditional teatime experience in an exciting way. Each bite delivers a classic flavor with natural ingredients of the highest quality, ensuring you get the best.

Available SKUs: 300g, 250g, 200g, 180g, 170g