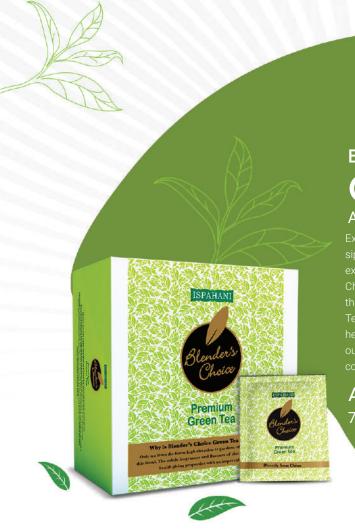

#### A Sip of Goodness for Your Well-Being

Explore and discover the joy of Blender's Choice Premium Green Tea, where every sip takes you on a delightful journey into natural goodness and flavor. We exclusively select the finest tea leaves from the high-elevation tea gardens of China for this blend. This meticulous sourcing ensures that every pack contains the freshest and most exquisite tea leaves. Blender's Choice Premium Green Tea is a versatile beverage suitable for all walks of life. Whether you're a health enthusiast, wellness seeker, or simply seeking a refreshing cup of tea, our Premium Green Tea is the ideal choice that aligns with your values and complements your unique lifestyle and preferences.

## Available SKUs: 70g, 35g