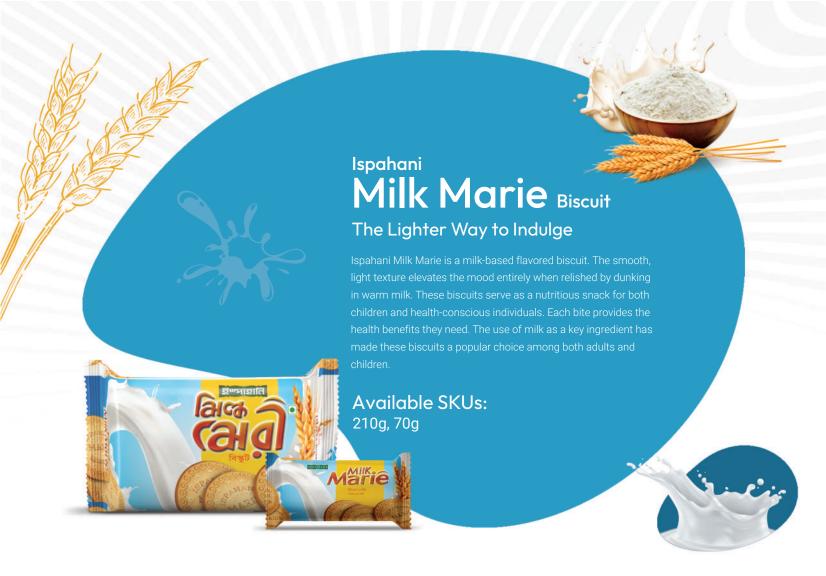

#### A Cookie Affair- Indulge in the Royal Taste

For the luxury fulfillment our cookie is the right kickstart to your choice. A curated selection of traditional cookies presented in style. Enjoy a selection of unique cookies made with the best of ingredients. Saltes, Coconut, Peanut, Butter, Chocolate, Tea Time and Multigrain all these various categories of cookies are assured to be soft and aromatic.

Available SKUs: 850g, 750g, 700g, 300g

Ispahani orange flavored biscuits soothe your taste buds any time of the day. With finger-licking crunchy layers and a hint of orange, they are loved by all age groups. A perfect snack to grab when you need to satisfy your sweet cravings.