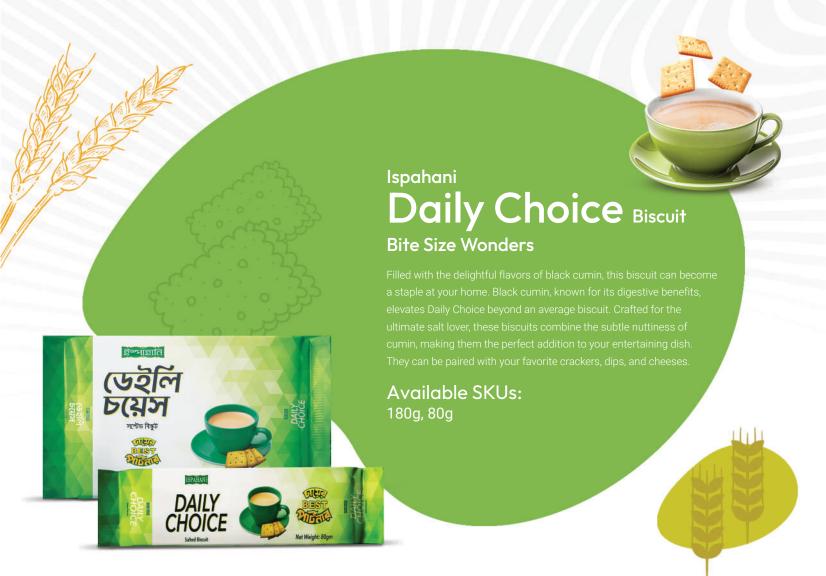

#### A Cookie Affair- Indulge in the Royal Taste

For the luxury fulfillment our cookie is the right kickstart to your choice. A curated selection of traditional cookies presented in style. Enjoy a selection of unique cookies made with the best of ingredients. Saltes, Coconut, Peanut, Butter, Chocolate, Tea Time and Multigrain all these various categories of cookies are assured to be soft and aromatic.

Available SKUs: 850g, 750g, 700g, 300g

Ispahani orange flavored biscuits soothe your taste buds any time of the day. With finger-licking crunchy layers and a hint of orange, they are loved by all age groups. A perfect snack to grab when you need to satisfy your sweet cravings.