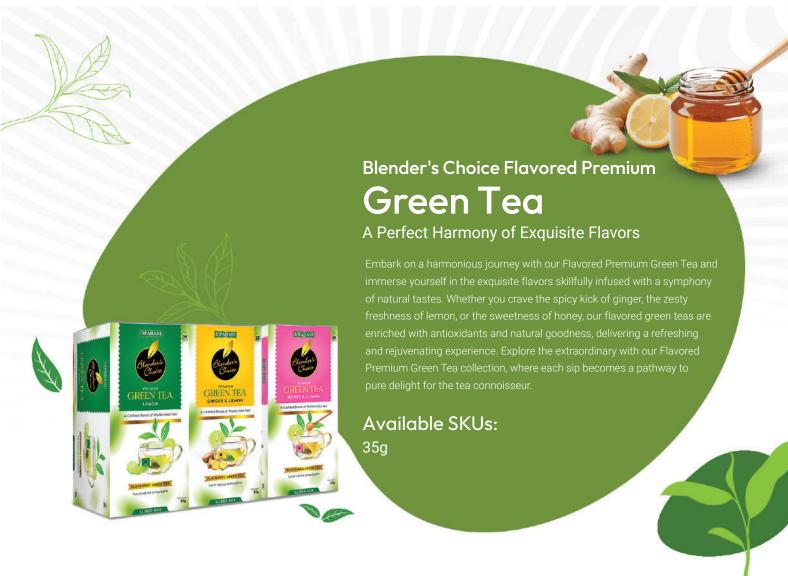

#### A Sip of Goodness for Your Well-Being

Explore and discover the joy of Blender's Choice Premium Green Tea, where every sip takes you on a delightful journey into natural goodness and flavor. We exclusively select the finest tea leaves from the high-elevation tea gardens of China for this blend. This meticulous sourcing ensures that every pack contains the freshest and most exquisite tea leaves. Blender's Choice Premium Green Tea is a versatile beverage suitable for all walks of life. Whether you're a health enthusiast, wellness seeker, or simply seeking a refreshing cup of tea, our Premium Green Tea is the ideal choice that aligns with your values and complements your unique lifestyle and preferences.

## Available SKUs: 70g, 35g