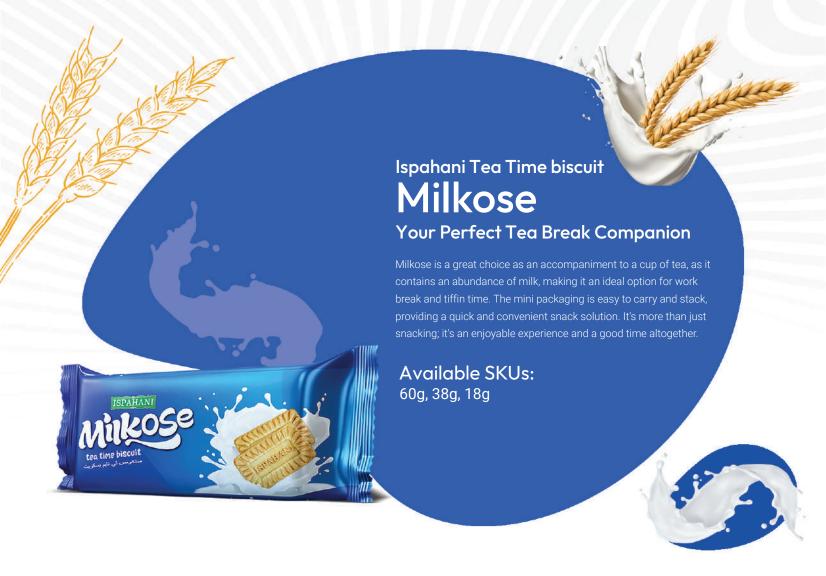

#### A Cookie Affair- Indulge in the Royal Taste

For the luxury fulfillment our cookie is the right kickstart to your choice. A curated selection of traditional cookies presented in style. Enjoy a selection of unique cookies made with the best of ingredients. Saltes, Coconut, Peanut, Butter, Chocolate, Tea Time and Multigrain all these various categories of cookies are assured to be soft and aromatic.

Available SKUs: 850g, 750g, 700g, 300g

Ispahani orange flavored biscuits soothe your taste buds any time of the day. With finger-licking crunchy layers and a hint of orange, they are loved by all age groups. A perfect snack to grab when you need to satisfy your sweet cravings.