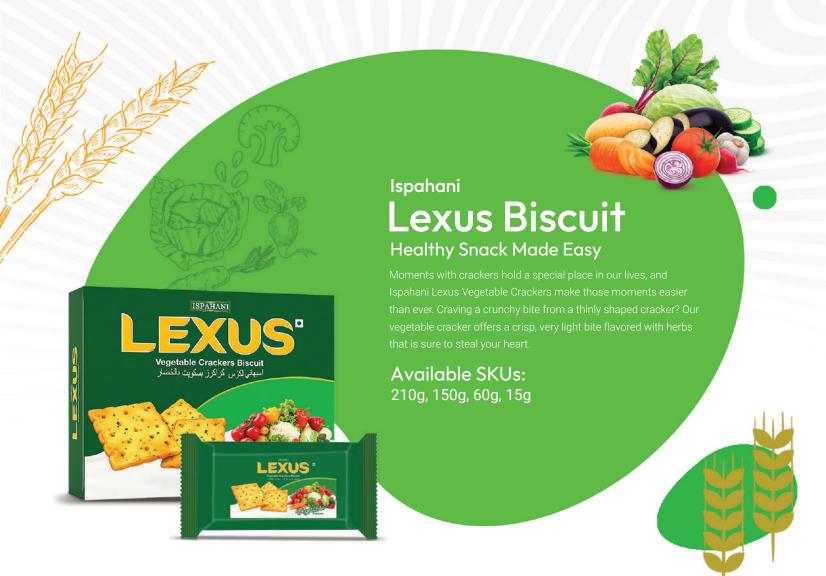

# Crackers & Chips Cravings Are Satisfied in This Bag

One of the most recognizable snack items is our Spicy Vegetable Potato Crackers and Italian Tomato Mighty Chips. These chips are a delightful treat, bursting with a variety of flavors in your mouth. Enjoy your favorite shows with a bag of our chips, where you can not only taste but also hear that satisfying crunch. Our chips stay true to their tagline, 'Super Crunchy, Super Fun.

Available SKUs: 20g, 16g, 15g, 10g