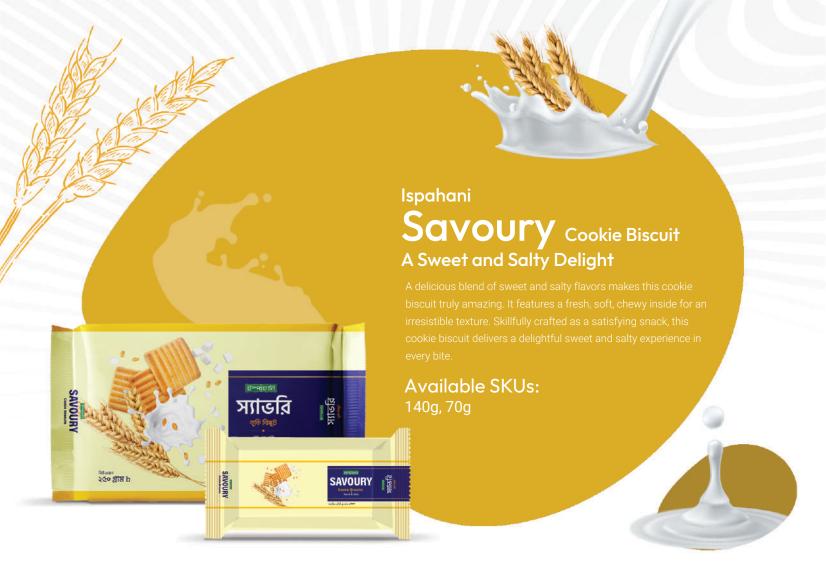

#### A Cookie Affair- Indulge in the Royal Taste

For the luxury fulfillment our cookie is the right kickstart to your choice. A curated selection of traditional cookies presented in style. Enjoy a selection of unique cookies made with the best of ingredients. Saltes, Coconut, Peanut, Butter, Chocolate, Tea Time and Multigrain all these various categories of cookies are assured to be soft and aromatic.

Available SKUs: 850g, 750g, 700g, 300g

Ispahani orange flavored biscuits soothe your taste buds any time of the day. With finger-licking crunchy layers and a hint of orange, they are loved by all age groups. A perfect snack to grab when you need to satisfy your sweet cravings.