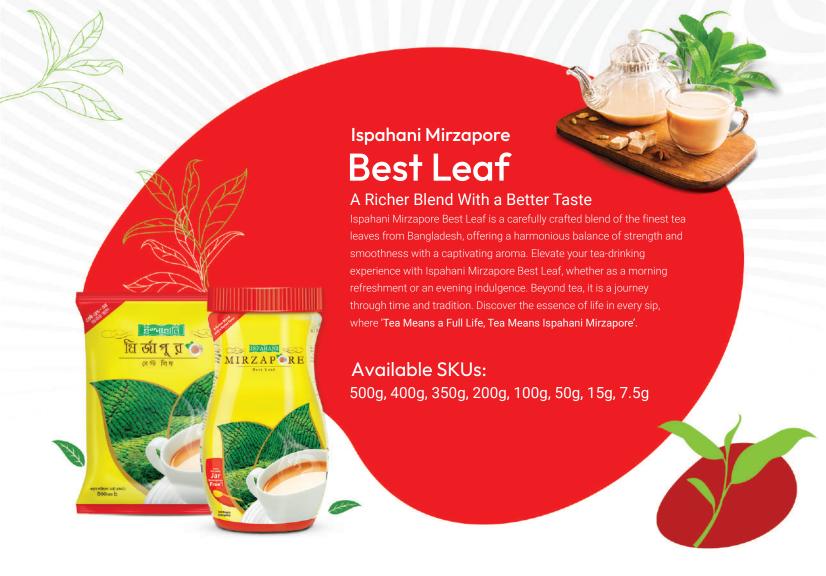

*Innovation:** Embracing a forward-thinking mindset, we continuously seek innovative solutions and adapt to emerging trends to stay at the forefront of our diverse industries.
- Customer-Centricity: Our customers are at the center of everything we do. We are dedicated to understanding their needs and delivering products and services that exceed their expectations.
- 7. **Sustainability:** We are committed to responsible business practices that prioritize environmental sustainability, contributing to a greener and healthier future.
- 8. **Legacy:** As the oldest company in Bangladesh, we honor and build upon our legacy, preserving the values that have guided us while embracing the evolving needs of the present and future.





Country's No. 1 Hot Beverage (Tea) Brand

th Time in a Row













### Ispahani Mirzapore

## PD

#### Pekoe Dust Tea

Ispahani Mirzapore PD is a very special tea blend favored for its convenience and ease of use. As the name implies, this tea consists of fine dust-like particles ensuring fast brewing and a strong infusion. With its bold flavor profile, our PD tea offers a satisfying tea experience. Ispahani Mirzapore PD tea is perfect for busy individuals who desire a quick and strong cup of tea, making it an ideal choice for those on the go.

Available SKUs: 1000g, 500g, 250g









## **Green Spot**

#### Robust Tea

Ispahani Green Spot is a special blend known for its strength and freshness. Carefully curated by blending the finest tea leaves from the lush tea gardens in Bangladesh, Green Spot offers a symphony of bold flavors and rich aroma