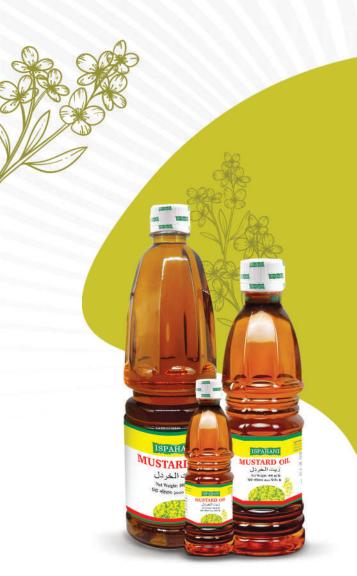

## **Mustard Oil**

#### **A Culinary Essence**

Ispahani Mustard Oil is renowned for its bold flavor, rich aroma, and superior quality. Carefully sourced from the finest mustard seeds in Bangladesh, our pure mustard oil undergoes a meticulous process to preserve its natural goodness. It adds an authentic touch to traditional cuisines, symbolizing not only culinary excellence but also the nation's agricultural heritage. Immerse yourself in the essence of Bangladesh with every drop of our Mustard Oil, embarking on a flavorful journey that resonates with the cultural richness of this beautiful land.

Available SKUs: 2000ml, 1000ml, 500ml, 400ml 250ml, 200ml, 100ml, 80ml