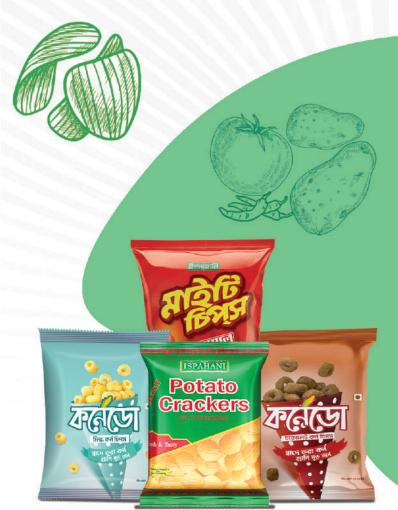

# Crackers & Chips Cravings Are Satisfied in This Bag

One of the most recognizable snack items is our Spicy Vegetable Potato Crackers and Italian Tomato Mighty Chips. These chips are a delightful treat, bursting with a variety of flavors in your mouth. Enjoy your favorite shows with a bag of our chips, where you can not only taste but also hear that satisfying crunch. Our chips stay true to their tagline, 'Super Crunchy, Super Fun.

Available SKUs: 20g, 16g, 15g, 10g