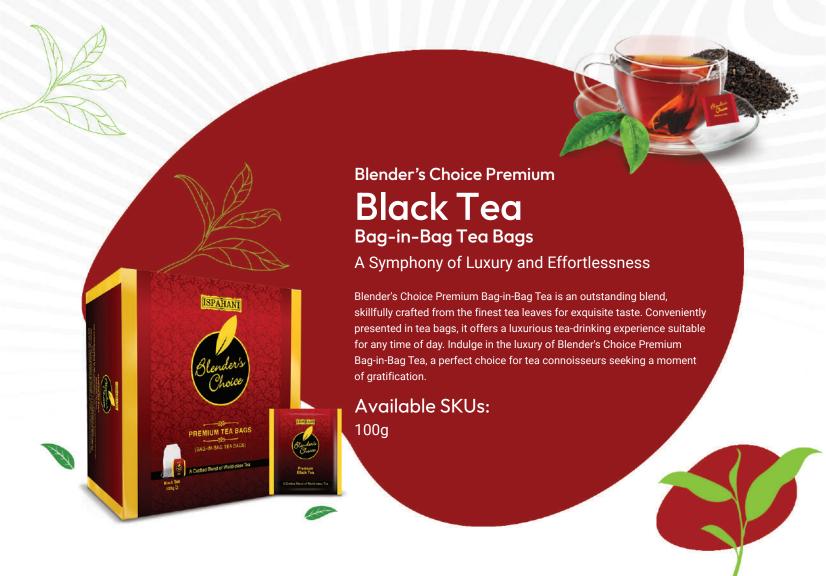

ust-like particles ensuring fast brewing and a strong infusion. With its bold flavor profile, our PD tea offers a satisfying tea experience. Ispahani Mirzapore PD tea is perfect for busy individuals who desire a quick and strong cup of tea, making it an ideal choice for those on the go.

Available SKUs: 1000g, 500g, 250g









## **Green Spot**

#### Robust Tea

Ispahani Green Spot is a special blend known for its strength and freshness. Carefully curated by blending the finest tea leaves from the lush tea gardens in Bangladesh, Green Spot offers a symphony of bold flavors and rich aromas that will awaken your senses. Every tea drinker has different preferences, and Green Spot is crafted to cater to those who appreciate a robust tea experience.

Available SKUs: 500g, 200g, 100g, 50g









## Green Tea

#### A Sip of Goodness for Your Well-Being

Explore and discover the joy of Blender's Choice Premium Green Tea, where every sip takes you on a delightful journey into natural goodness and flavor. We exclusively select the finest tea leaves from the high-elevation tea gardens of China for this blend. This meticulous sourcing ensures that every pack contains the freshest and most exquisite tea leaves. Blender's Choice Premium Green Tea is a versatile beverage suitable for all walks of life. Whether you're a health enthusiast, wellness seeker, or simply seeking a refreshing cup of tea, our Premium Green Tea is the ideal choice that aligns with your values and complements your unique lifestyle and preferences.

## Available SKUs: 70g, 35g



## FOOD PRODUCTS





# Ispahani