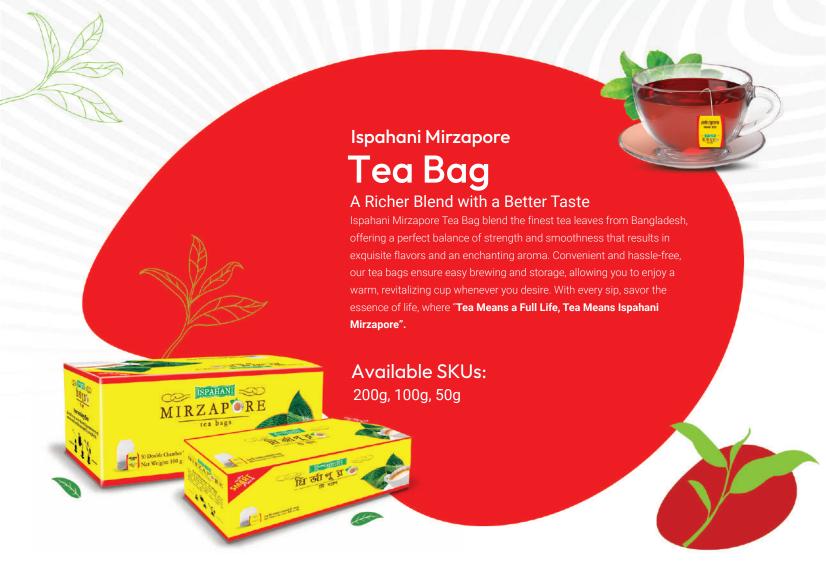

nnovation:** Embracing a forward-thinking mindset, we continuously seek innovative solutions and adapt to emerging trends to stay at the forefront of our diverse industries.
- Customer-Centricity: Our customers are at the center of everything we do. We are dedicated to understanding their needs and delivering products and services that exceed their expectations.
- 7. **Sustainability:** We are committed to responsible business practices that prioritize environmental sustainability, contributing to a greener and healthier future.
- 8. **Legacy:** As the oldest company in Bangladesh, we honor and build upon our legacy, preserving the values that have guided us while embracing the evolving needs of the present and future.





Country's No. 1 Hot Beverage (Tea) Brand

th Time in a Row













### Ispahani Mirzapore

## PD

#### Pekoe Dust Tea

Ispahani Mirzapore PD is a very special tea blend favored for its convenience and ease of use. As the name implies, this tea consists of fine dust-like particles ensuring fast brewing and a strong infusion. With its bold flavor profile, our PD tea offers a satisfying tea experience. Ispahani Mirzapore PD tea is perfect for busy individuals who desire a quick and strong cup of tea, making it an ideal choice for those on the go.

Available SKUs: 1000g, 500g, 250g









## **Green Spot**

#### Robust Tea

Ispahani Green Spot is a special blend known for its strength and freshness. Carefully curated by blending the finest tea leaves from the lush tea gardens in Bangladesh, Green Spot offers a symphony of bold flavors and rich aromas