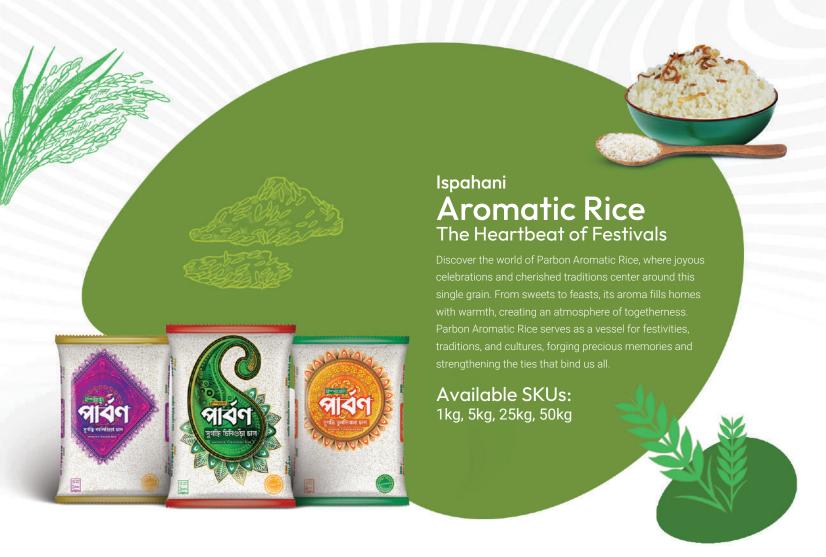

Ispahani Foods Limited, a subsidiary of M.M. Ispahani Limited, uses state-of-the-art technology to produce a diverse range of snack food products. Ispahani Parbon Rice, part of Ispahani Agro Limited, ensures top-quality rice sourced directly from the farmers of Dinajpur, a district eminent for rice production, providing consumers with the best quality.