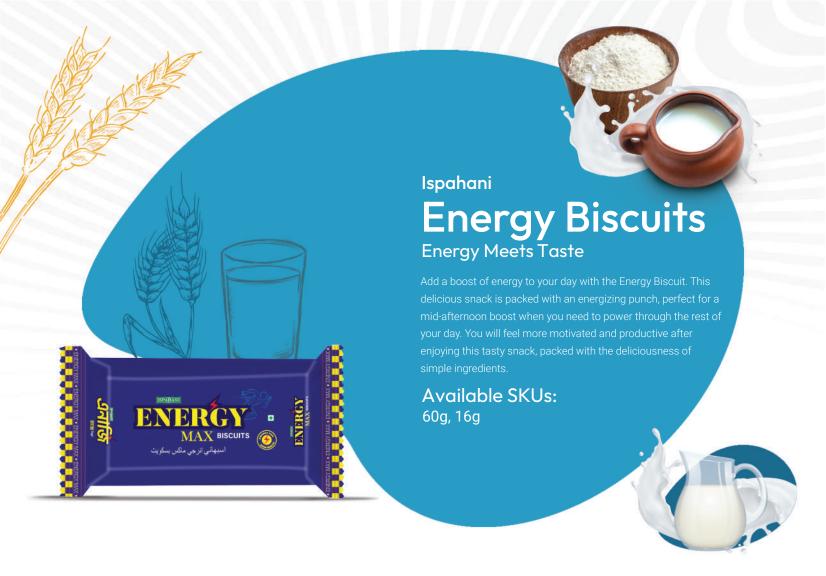

Available SKUs: 850g, 750g, 700g, 300g

Ispahani orange flavored biscuits soothe your taste buds any time of the day. With finger-licking crunchy layers and a hint of orange, they are loved by all age groups. A perfect snack to grab when you need to satisfy your sweet cravings.

Available SKUs: 60g, 38g, 18g