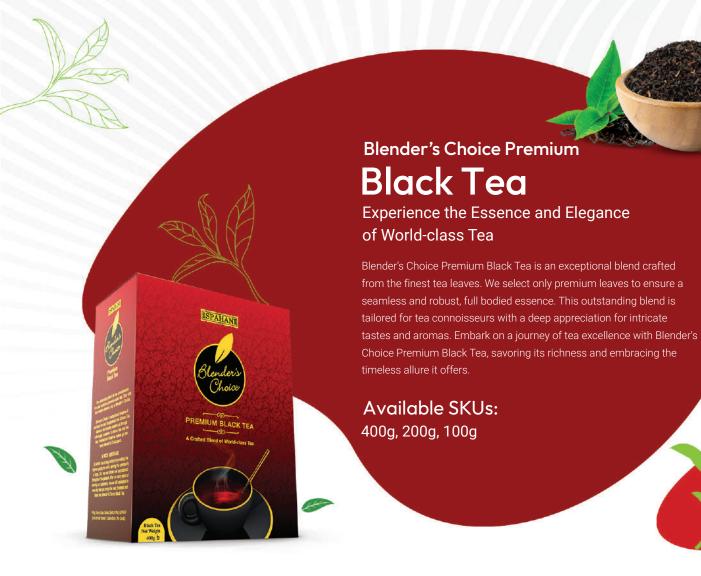

dust-like particles ensuring fast brewing and a strong infusion. With its bold flavor profile, our PD tea offers a satisfying tea experience. Ispahani Mirzapore PD tea is perfect for busy individuals who desire a quick and strong cup of tea, making it an ideal choice for those on the go.

Available SKUs: 1000g, 500g, 250g









## **Green Spot**

#### Robust Tea

Ispahani Green Spot is a special blend known for its strength and freshness. Carefully curated by blending the finest tea leaves from the lush tea gardens in Bangladesh, Green Spot offers a symphony of bold flavors and rich aromas that will awaken your senses. Every tea drinker has different preferences, and Green Spot is crafted to cater to those who appreciate a robust tea experience.

Available SKUs: 500g, 200g, 100g, 50g









## Green Tea

#### A Sip of Goodness for Your Well-Being

Explore and discover the joy of Blender's Choice Premium Green Tea, where every sip takes you on a delightful journey into natural goodness and flavor. We exclusively select the finest tea leaves from the high-elevation tea gardens of China for this blend. This meticulous sourcing ensures that every pack contains the freshest and most exquisite tea leaves. Blender's Choice Premium Green Tea is a versatile beverage suitable for all walks of life. Whether you're a health enthusiast, wellness seeker, or simply seeking a refreshing cup of tea, our Premium Green Tea is the ideal choice that aligns with your values and complements your unique lifestyle and preferences.

## Available SKUs: 70g, 35g



## FOOD PRODUCTS





# Ispaha