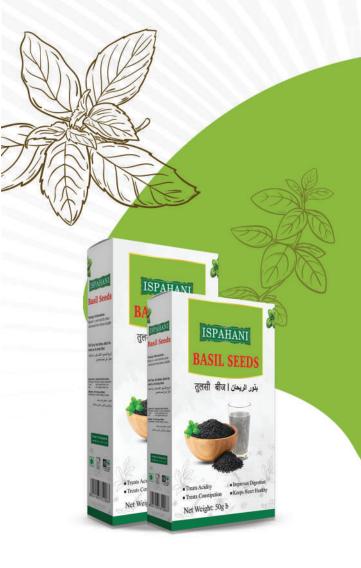

#### Ispahani

## **Basil Seeds**

Superfood for health-conscious people

Filled with properties that will work on your weight management, improves your digestion. Apart from the health wonders the basil seeds are widely used for dessert, salad, smoothies and other interesting recipes.

Available SKUs: 100g, 50g