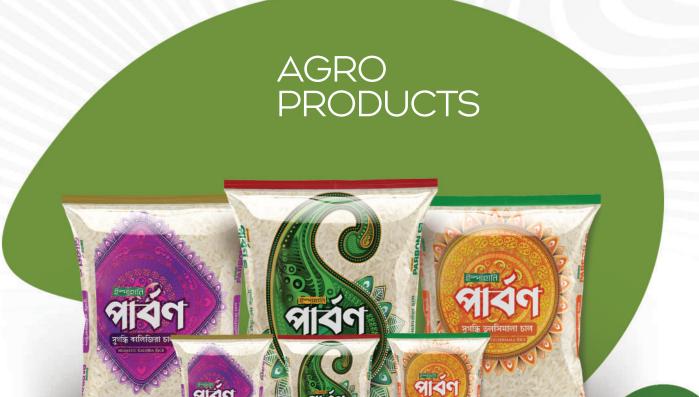

Ispahani Foods Limited, a subsidiary of M.M. Ispahani Limited, uses state-of-the-art technology to produce a diverse range of snack food products. Ispahani Parbon Rice, part of Ispahani Agro Limited, ensures top-quality rice sourced directly from the farmers of Dinajpur, a district eminent for rice production, providing consumers with the best quality.

## FOOD PRODUCTS