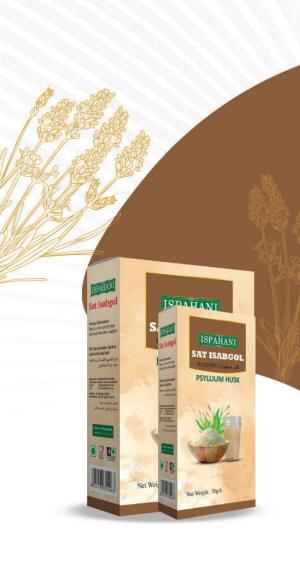

## Ispahani Sat Isabgol

Effective and smooth relief from constipation

An herb that's Known as a common cure for compelling weight loss and clearing out the toxins from the stomach related tract. Isabgol features a list of wellbeing benefits to offer. Promotes better bowel movements.

Available SKUs: 100g, 50g