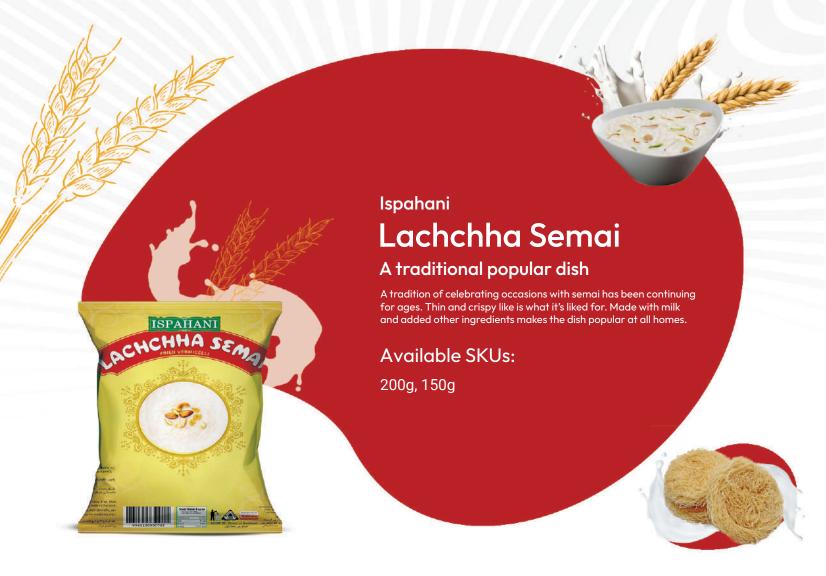

700g, 300g





























Ispahani orange flavored biscuits soothe your taste buds any time of the day. With finger-licking crunchy layers and a hint of orange, they are loved by all age groups. A perfect snack to grab when you need to satisfy your sweet cravings.

Available SKUs: 60g, 38g, 18g







# Crackers & Chips Cravings Are Satisfied in This Bag

One of the most recognizable snack items is our Spicy Vegetable Potato Crackers and Italian Tomato Mighty Chips. These chips are a delightful treat, bursting with a variety of flavors in your mouth. Enjoy your favorite shows with a bag of our chips, where you can not only taste but also hear that satisfying crunch. Our chips stay true to their tagline, 'Super Crunchy, Super Fun.

Available SKUs: 20g, 16g, 15g, 10g















#### Ispahani

## **Basil Seeds**

Superfood for health-conscious people

Filled with properties that will work on your weight management, improves your digestion. Apart from the health wonders the basil seeds are widely used for dessert, salad, smoothies and other interesting recipes.

Available SKUs: 100g, 50g





## Ispahani Sat Isabgol

Effective and smooth relief from constipation

An herb that's Known as a common cure for compelling weight loss and clearing out the toxins from the stomach related tract. Isabgol features a list of wellbeing benefits to offer. Promotes better bowel movements.

Available SKUs: 100g, 50g







## **Mustard Oil**

#### **A Culinary Essence**

Ispahani Mustard Oil is renowned for its bold flavor, rich aroma, and superior quality. Carefully sourced