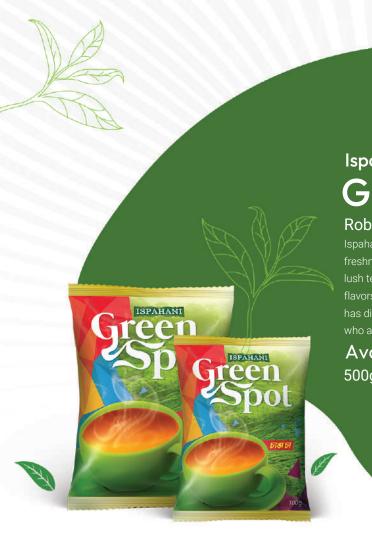

## **Green Spot**

#### Robust Tea

Ispahani Green Spot is a special blend known for its strength and freshness. Carefully curated by blending the finest tea leaves from the lush tea gardens in Bangladesh, Green Spot offers a symphony of bold flavors and rich aromas that will awaken your senses. Every tea drinker has different preferences, and Green Spot is crafted to cater to those who appreciate a robust tea experience.

Available SKUs: 500g, 200g, 100g, 50g